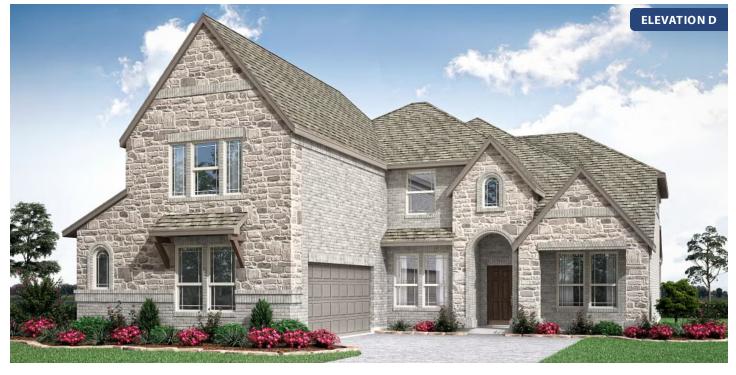

# **Spring Cress**

**CLASSIC SERIES** 

WILLOW WOOD

809 CLAREMONT COURT, MCKINNEY, TX 75071

\$680,990

**HOMES FROM** 

3,519 4 SQUARE FEET BEDROOMS **3.5** BATHROOMS

**2** CAR GARAGE