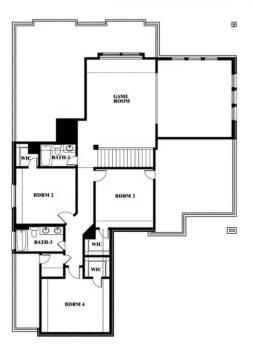

# **Spring Cress**

**CLASSIC SERIES** 

WILLOW WOOD

809 CLAREMONT COURT, MCKINNEY, TX 75071

\$680,990

**HOMES FROM** 

3,519 4 SQUARE FEET BEDROOMS **3.5** BATHROOMS

**2** CAR GARAGE