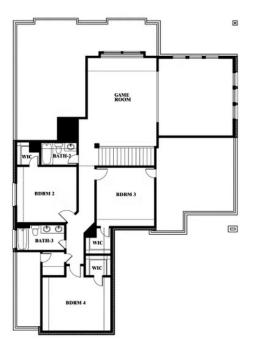

# **Spring Cress**

**CLASSIC SERIES** 

WILLOW WOOD

809 CLAREMONT COURT, MCKINNEY, TX 75071

\$680,990

**HOMES FROM** 

3,519 4 SQUARE FEET BEDROOMS **3.5** BATHROOMS

**2** CAR GARAGE