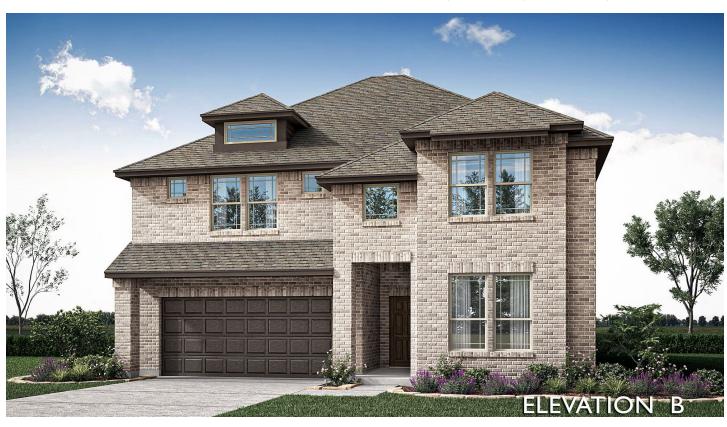

## 5616 Pooley Lane

MCKINNEY, TX 75071
WILLOW WOOD
ROSE II FLOOR PLAN

\$785,781 **\$740,000** 

3558 SOUARE FEET

**PRICED AT** 

BEDROOMS

**4.0**BATHROOMS

**3** CAR GARAGE

This open concept plan features soaring ceilings, window-lined living spaces, an expansive Game Room with attached Media, Study (with flexible use as formal dining), downstairs Primary Suite, and a great backyard oasis with a Covered Patio. Enhanced finishes take this home to the next level like Engineered Wood floors adorning common areas, upgraded tile in wet areas, a Stacked Stone-to-ceiling Fireplace, and an upgraded Gourmet Kitchen. This home promises a bright atmosphere and room for memories. Kitchen sports gas cooking on built-in appliances, quartz surfaces, mosaic backsplash, and extensive storage space. With features like gutters, 3-car garage, tankless water heater, and a sizeable laundry room, you'll feel like every detail was thought of! Even comes with energy features like Low-E windows that help you save in the long term. Stop by Bloomfield's Willow Wood model to find out how we can help put you in your dream home!