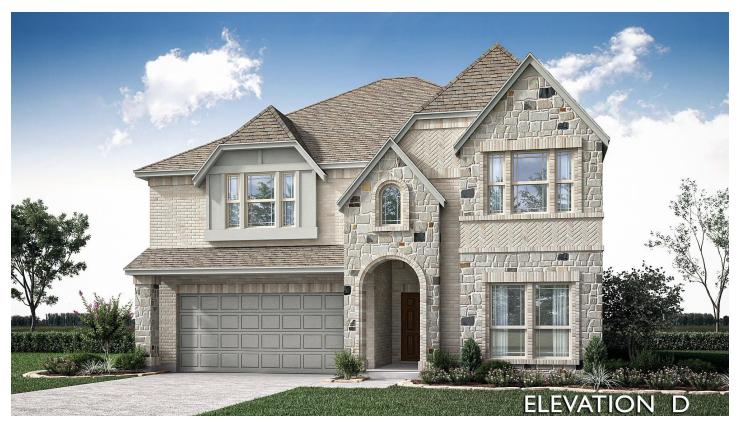

## 1005 Waverly Drive

MCKINNEY, TX 75071
WILLOW WOOD

**ROSE II FLOOR PLAN** 

PRICED AT \$824,586 \$774,000

3558 SOUARE FEET

**5**BEDROOMS

4.0
BATHROOMS

**3** CAR GARAGE

This beautifully crafted, upgraded stone & brick residence in the sought-after Willow Wood neighborhood is a real find. Perfect location on a pie-shaped lot over a quarter-acre 3 minutes from the highway and the community pool. The property sits on a cul-de-sac street that backs up to a greenbelt, offering a private, flat backyard. The main floor features a primary suite, a cozy study with flexible use, a guest suite; and a spacious living area with engineered wood floors and a chic tile fireplace reaching the 18' ceiling. The Deluxe Kitchen is complete with gas SS appliances built into custom cabinetry, and quartz countertops are in the kitchen & all baths. Upstairs, you'll find 3 more bedrooms and 2 baths, including a Jack & Jill. Also includes a 3-car garage, tankless water heater, gutters, a custom 8' front door, and energy features that help your wallet long term. Covered Patio outdoor space and backyard comes fully fenced. It's a home that's ready to create memories in!