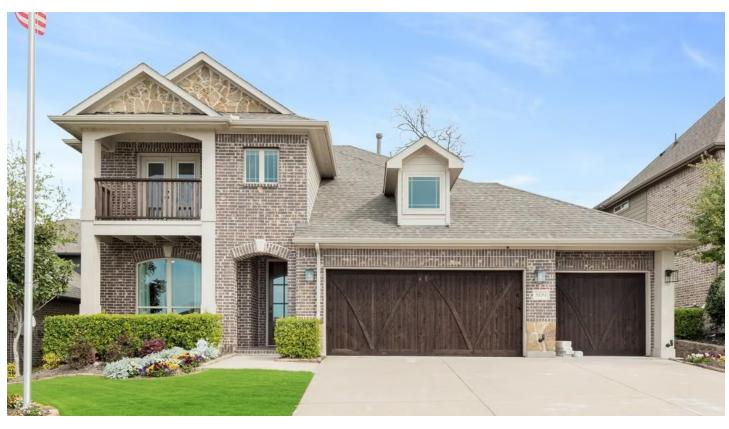

# **809 Claremont Court**

MCKINNEY, TX 75071 WILLOW WOOD

DEWBERRY III FLOOR PLAN

PRICED AT \$784,126 \$669,900

3261

**5**BEDROOMS

3.5
BATHROOMS

**3** CAR GARAGE

BLOOMFIELD MODEL FOR SALE! Sold as-is with designer selections, artistic feature walls, and professionally maintained landscaping with mature trees to check off all your boxes! The Dewberry III plan has been a top seller, and this beauty comes on a premium cul-de-sac homesite a block away from the community pool & amenities. The bright interior showcases site-finished hardwood floors, a grey stacked stone fireplace, granite surfaces downstairs, and pure white cabinets throughout. Tasteful shades of blue on the walls add depth, and all matching custom draperies included in the sale! Custom tile work found on the kitchen backsplash, in the first-floor primary suite bath, and in the Jack & Jill bath shared by 2 of the 4 secondary bedrooms upstairs. Game Room with a tech center, Mud Room, and 3-car garage add storage. You won't believe the scale of space in this home, from the roomy front Study to the huge Deluxe Kitchen with our largest pantry! Open every day to tour, stop by for a visit!