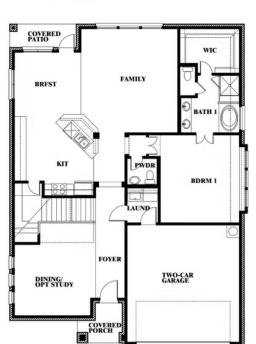

### DEWBERRY III FLOOR PLAN

DEWBERRY III FLOOR PLAN WITH OPTIONAL JACK & JILL

### Dewberry III Opt. Jack & Jill Bath at Bedroom 2 & 5

This brochure is for general informational purposes and is to be used as a guide only. Changes may be made during the development process and floorplans, dimensions, fixtures, fittings, finishes and specifications are subject to change without notice. Window placement, balcony configuration, wardrobe sizes and living areas may vary slightly within each plan type. EQUAL HOUSING OPPORTUNITY