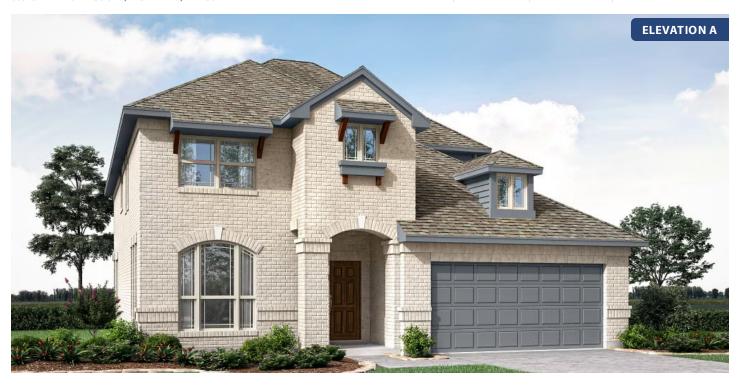

# **Dewberry III**

CLASSIC SERIES

**WILLOW WOOD** 

809 CLAREMONT COURT, MCKINNEY, TX 75071

**HOMES FROM** 

\$607,990 - \$636,990

**3,261** SOUARE FEET

**5**BEDROOMS

3.5
BATHROOMS

2

CAR GARAGE