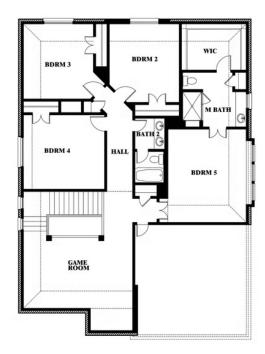

#### **COMMUNITY SALES MANAGER**

Francis Carrasco

CELL: (469) 215-3273 SALES OFFICE: (972) 919-0233

# **Dewberry III**

CLASSIC SERIES

**WILLOW WOOD** 

809 CLAREMONT COURT, MCKINNEY, TX 75071

**HOMES FROM** 

\$607,990 - \$636,990

**3,261** SOUARE FEET

**5**BEDROOMS

3.5
BATHROOMS

2

CAR GARAGE















#### **COMMUNITY SALES MANAGER**

Francis Carrasco

CELL: (469) 215-3273 SALES OFFICE: (972) 919-0233

## Dewberry III

**DEWBERRY III FLOOR PLAN** 

### **WILLOW WOOD**

809 CLAREMONT COURT, MCKINNEY, TX 75071









This brochure is for general informational purposes and is to be used as a guide only. Changes may be made during the development process and floorplans, dimensions, fixtures, fittings, finishes and specifications are subject to change without notice. Window placement, balcony configuration, wardrobe sizes and living areas may vary slightly within each plan type. EQUAL HOUSING OPPORTUNITY