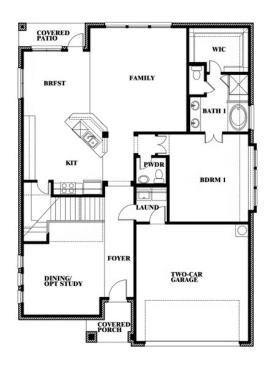

#### **COMMUNITY SALES MANAGER**

Francis Carrasco

CELL: (469) 215-3273 SALES OFFICE: (972) 919-0233

# **Dewberry III**

CLASSIC SERIES

**WILLOW WOOD** 

809 CLAREMONT COURT, MCKINNEY, TX 75071

**HOMES FROM** 

\$607,990 - \$636,990

**3,261** SOUARE FEET

**5**BEDROOMS

3.5
BATHROOMS

2

CAR GARAGE















#### **COMMUNITY SALES MANAGER**

Francis Carrasco

CELL: (469) 215-3273 SALES OFFICE: (972) 919-0233

## Dewberry III

**DEWBERRY III FLOOR PLAN** 

### **WILLOW WOOD**

809 CLAREMONT COURT, MCKINNEY, TX 75071









This brochure is for general informational purposes and is to be used as a guide only. Changes may be made during the development process and floorplans, dimensions, fixtures, fittings, finishes and specifications are subject to change without notice. Window placement, balcony configuration, wardrobe sizes and living areas may vary slightly within each plan type. EQUAL HOUSING OPPORTUNITY