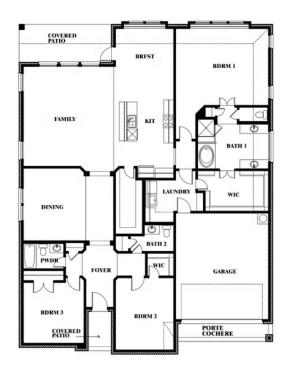

## Caraway

CLASSIC SERIES

**WILLOW WOOD** 

809 CLAREMONT COURT, MCKINNEY, TX 75071

**HOMES FROM** 

\$589,990

**2,519** SOUARE FEET

BEDROOMS

2.5
BATHROOMS

**2** CAR GARAGE

Caraway