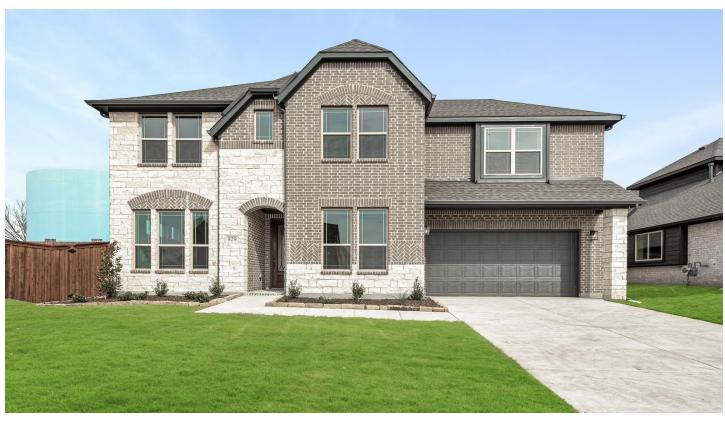

## 929 Best Road

MCKINNEY, TX 75071
WILLOW WOOD
BELLFLOWER FLOOR PLAN

PRICED AT \$792,265 \$710,000

3781 SOUARE FEET

BEDROOMS

4.5
BATHROOMS

**Z** CAR GARAGE

Step into luxury living with Bloomfield's Bellflower floor plan! 5 bedrooms all with walk-in closets, 4.5 baths, and 2-car garage with 8' front door. Gorgeous Brick and Stone elevation for instant curb appeal. Enter through the foyer to find a Study with glass French doors and first first-floor Media Room perfect for unwinding. Luxurious Engineered Wood floors in the common areas. The Family room, with a soaring, floor-to-ceiling Tile fireplace and large picture windows, creates a focal point of beauty and warmth. Deluxe Kitchen provides gas cooking on SS appliances built into modern white cabinetry, chic quartz counters, Mosaic backsplash, and a massive pantry! The Primary Suite is spacious with a view of the backyard. Your dream ensuite bath has a tub, a glass-enclosed shower, separate vanities, and a huge WIC for the ultimate retreat! Game Room and 3 additional bedrooms upstairs. Laundry room, gutters, energy-efficient elements, and more. Visit Bloomfield at Willow Wood to learn more!