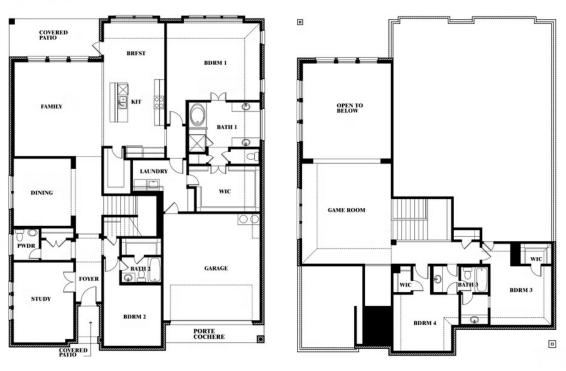

# **Bellflower**

CLASSIC SERIES

**WILLOW WOOD** 

809 CLAREMONT COURT, MCKINNEY, TX 75071

**HOMES FROM** 

\$683,990

**3,527** SOUARE FEET

4 BEDROOMS 3.5
BATHROOMS