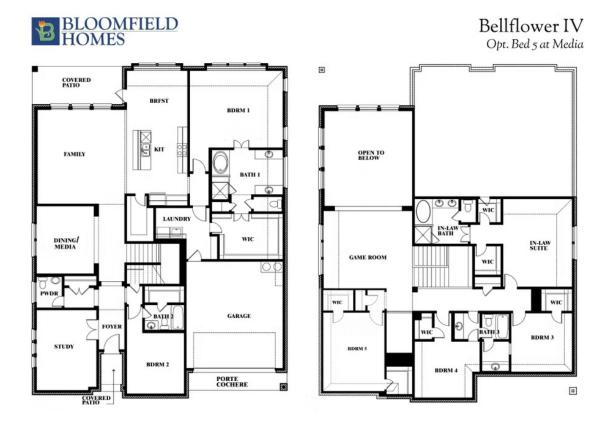

## **Bellflower IV**

COMMUNITY SALES MANAGER

Francis Carrasco CELL: (469) 215-3273

SALES OFFICE: (972) 919-0233

WILLOW WOOD 809 CLAREMONT COURT, MCKINNEY, TX 75071

BLOOMFIELD HOMES Bellflower IV COVERED PATIO BRFST RDRM 1 FAMILY OPEN TO BELOW BATH 1 ŇIC LAUNDRY IN-LA BATH DINING WIC IN-LAW SUITE GAME ROOM wic GARAGE BATH FOYE QU BDRM 3 MEDIA ROOM STUDY BDRM 2 BDRM 4 PORTE COCHERE COVERED PATIO \_\_