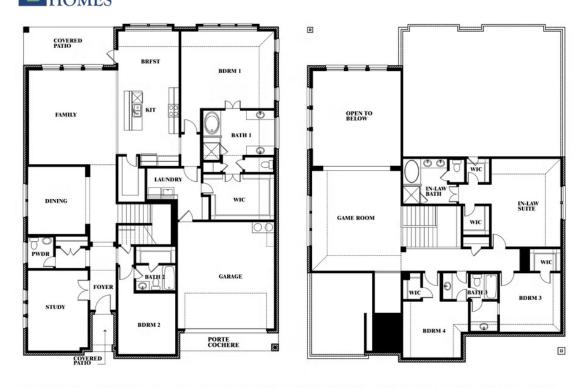

# **Bellflower III**

CLASSIC SERIES

**WILLOW WOOD** 

809 CLAREMONT COURT, MCKINNEY, TX 75071

**HOMES FROM** 

\$733,990

**3,979** SOUARE FEET

BEDROOMS

**4.5**BATHROOMS

2

CAR GARAGE

**Bellflower III** 

## Bellflower III

This brochure is for general informational purposes and is to be used as a guide only. Changes may be made during the development process and floorplans, dimensions, fixtures, fittings, finishes and specifications are subject to change without notice. Window placement, balcony configuration, wardrobe sizes and living areas may vary slightly within each plan type. EQUAL HOUSING OPPORTUNITY