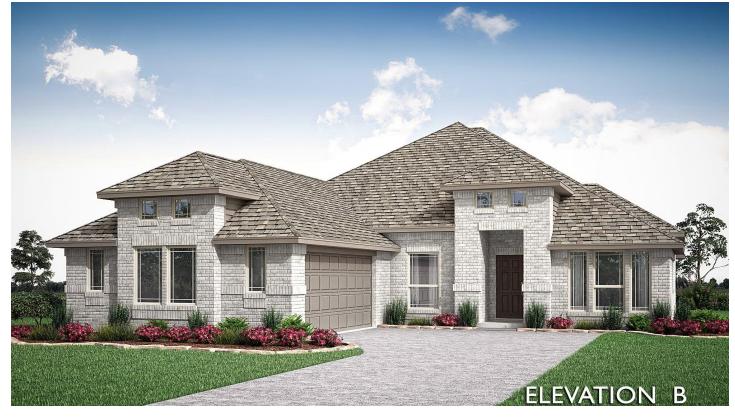

## 2407 Amelia Lane

MANSFIELD, TX 76063 TRIPLE DIAMOND RANCH ROCKCRESS FLOOR PLAN

## PRICED AT \$587,571 \$567,571

| 2253        | 4        |
|-------------|----------|
| SQUARE FEET | BEDROOMS |

**3.0** BATHROOMS

**2** CAR GARAGE

Introducing Bloomfield's Rockcress floor plan, an elegant single-story residence sitting on an oversized interior lot and offering 4 bedrooms and 3 baths. This home boasts stunning Granite and Quartz countertops throughout, creating a luxurious ambiance. Deluxe Signature Series Kitchen features custom cabinets, an island, and Double Ovens & a 5-burner gas cooktop, catering to culinary enthusiasts. Retreat to the Primary Suite with a walk-in closet, garden tub, and separate shower for relaxation. Luxurious Wood Floors adorn all common areas, enhancing the home's appeal. Cozy up by the Stacked Stone-to-Ceiling Fireplace and appreciate the convenience of a Guest Suite. Welcoming touches like an 8' Front Door and a Fully Bricked Front Porch add to its charm. Complete with Upper Cabinets in the Laundry Room, Cedar Garage Doors, gutters, and blinds, this residence epitomizes comfort and sophistication. To learn more about this lovely home, visit our model home at Triple Diamond Ranch.