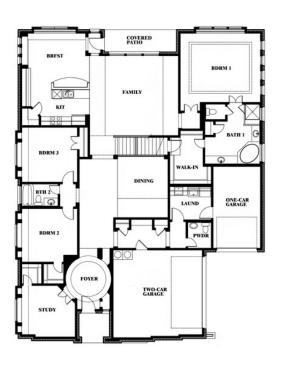

#### TRIPLE DIAMOND RANCH

2600 GAVIN DRIVE, MANSFIELD, TX 76063

**HOMES FROM** 

\$741,990

4,035

**5**BEDROOMS

**4.5**BATHROOMS

**3** CAR GARAGE

## Primrose VI

This brochure is for general informational purposes and is to be used as a guide only. Changes may be made during the development process and floorplans, dimensions, fixtures, fittings, finishes and specifications are subject to change without notice. Window placement, balcony configuration, wardrobe sizes and living areas may vary slightly within each plan type. EQUAL HOUSING OPPORTUNITY