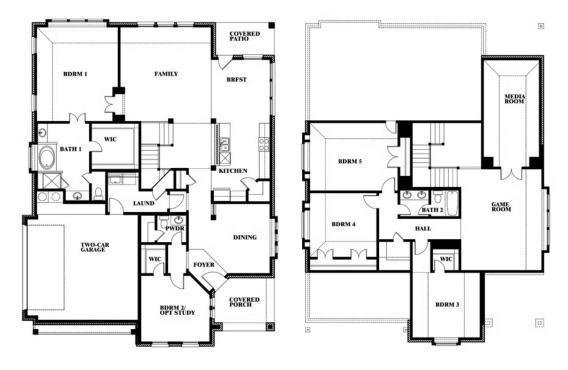

# Magnolia II Side Entry

**CLASSIC SERIES** 

TRIPLE DIAMOND RANCH

2600 GAVIN DRIVE, MANSFIELD, TX 76063

**HOMES FROM** 

\$647,990

3,430 SQUARE FEET

**4**BEDROOMS

## Magnolia II Side Entry

This brochure is for general informational purposes and is to be used as a guide only. Changes may be made during the development process and floorplans, dimensions, fixtures, fittings, finishes and specifications are subject to change without notice. Window placement, balcony configuration, wardrobe sizes and living areas may vary slightly within each plan type. EQUAL HOUSING OPPORTUNITY