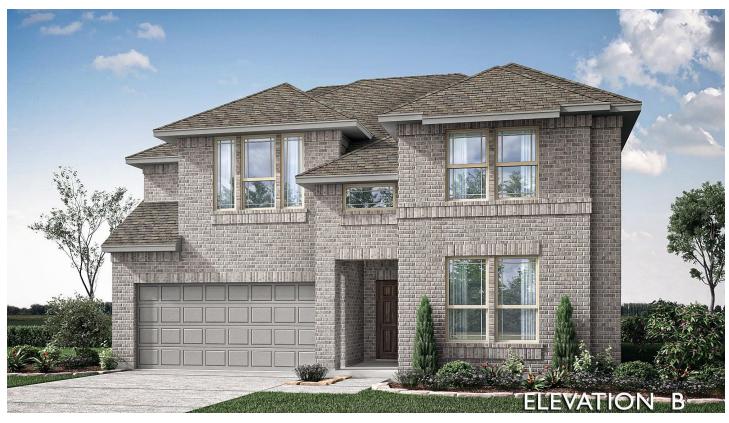

## 2416 Melrose Drive

MANSFIELD, TX 76084 SOMERSET

VIOLET IV FLOOR PLAN

PRICED AT \$602,426 \$574,990

2849 SOUARE FEET

BEDROOMS

4.0
BATHROOMS

2.5
CAR GARAGE

The Violet IV is a contemporary floor plan that offers 5 bedrooms, 4 full baths, a Media Room, a Game Room, a spacious Laundry Room with a mud bench, and a Covered Back Patio. Gorgeous Brick exterior, 2.5 car garage, and fresh landscaping package give this home plenty of curb appeal! Wide foyer entrance, tall ceilings, wood-look tile flooring, and a connected Family & Kitchen with a two-story overlook from the Game Room above are sure to impress. The beautiful Tile fireplace with a cedar mantel in the Family Room has a gas starter for convenience. The Deluxe Kitchen boasts built-in SS appliances, a huge island perfect for barstools, painted cabinets, and exotic Granite countertops. Unwind & relax in the Primary Suite, where a tub, separate shower, and dual sinks create your own oasis. 3 bedrooms upstairs including 2 with direct access to a bathroom. Situated on an Interior lot in an amenity-filled community! Visit Bloomfield's model at Somerset to learn more.