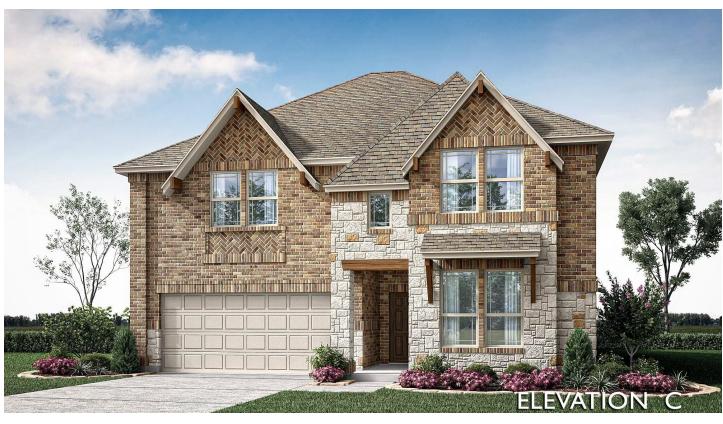

## 2424 Melrose Drive

MANSFIELD, TX 76084 SOMERSET

**ROSE II FLOOR PLAN** 

PRICED AT \$654,835 \$614,990

3557 SOUARE FEET

**5** BEDROOMS 4.0
BATHROOMS

**3** CAR GARAGE

Bloomfield's Rose II is a versatile two-story home offering 5 large bedrooms, 4 baths, a Study, an upstairs Game Room & Media Room, and a Covered Patio nestled in the back. Inside, you'll find Soaring ceilings, a wide foyer entrance, and timeless Wood-look Tile floors that adorn the open common areas. The open Family room has a Tile Fireplace with a gas starter and cedar mantel to add warmth & character. The Deluxe Kitchen features a large island, a spacious walk-in pantry, and built-in SS appliances, all complemented by granite surfaces. The Primary Suite offers a shower, soaking tub, and a sprawling walk-in closet - the ultimate retreat! Mud Room, massive Primary, Jack & Jill bath upstairs, 3-car Garage... the list goes on & on! Situated on an Oversized, corner lot in Mansfield ISD. Don't miss your chance to tour this exceptional home today at Somerset—it won't last long!