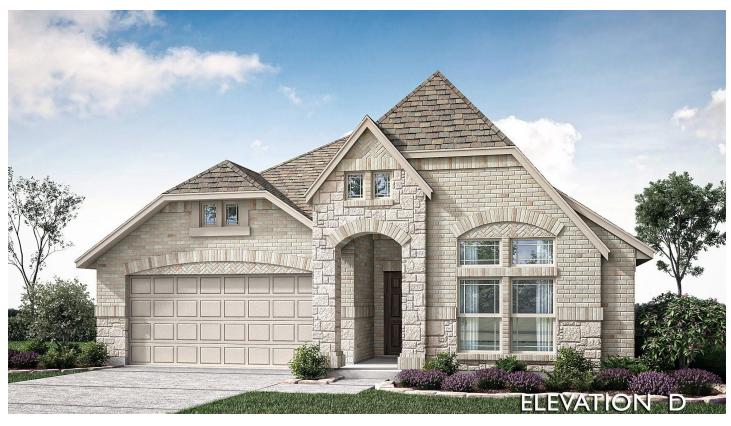

The Jasmine floor plan by Bloomfield Homes provides convenient single-story living with a layout that flows beautifully! This Home offers 4 bedrooms & 3 baths with lovely wood-look tile in common areas. Enjoy the curb appeal of this homesite with its timeless Brick & Stone exterior and thoughtful landscaping with stone-edged flower beds on an Interior lot. Laundry off 2.5 car garage. Enter the Family Room to find a gorgeous tile fireplace! The Kitchen is equipped with a gas cooktop, SS Appliances, a great walk-in pantry, and plenty of eye-catching cabinetry. Covered Back Patio just in time for the warmer weather. The Primary Suite has a tub, a separate shower, and dual sinks for your own oasis. 3 bedrooms total or use flexibly to fit your life. You don't want to miss out on this charming single-story in an amenity-filled community! Visit Bloomfield's model at Somerset & learn more about this home.