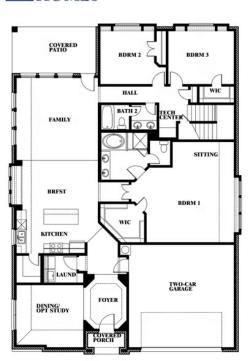

# **Hawthorne II**

CLASSIC SERIES

**SOMERSET** 

3308 LAKEMONT DRIVE, MANSFIELD, TX 76084

**HOMES FROM** 

\$524,990 - \$560,990

2,752 SOUARE FEET

**4**BEDROOMS

3.0
BATHROOMS

2

CAR GARAGE

**Hawthorne II** 