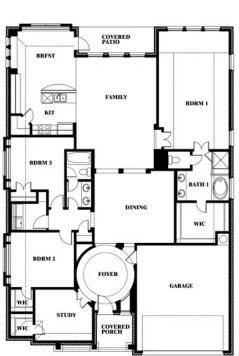

#### **SOMERSET**

3308 LAKEMONT DRIVE, MANSFIELD, TX 76084

**HOMES FROM** 

\$482,990 - \$518,990

2,313 SOUARE FEET

**3**BEDROOMS

2.0
BATHROOMS

**2** CAR GARAGE

## **SOMERSET**

3308 LAKEMONT DRIVE, MANSFIELD, TX 76084