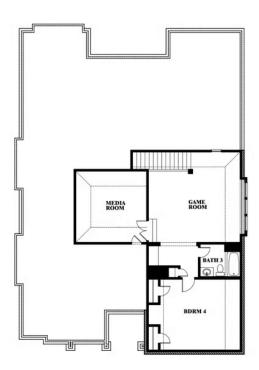

The Classic Series Carolina IV floor plan is a two-story home with four bedrooms, study and three bathrooms. Features of this plan include a rotunda entry, covered porch, formal dining, large family room, open kitchen with custom cabinets and island, a bedroom suite with walk-in closet and garden tub, an upstairs game room, media room and second bedroom suite. Contact us or visit our model home for more information about building this plan.