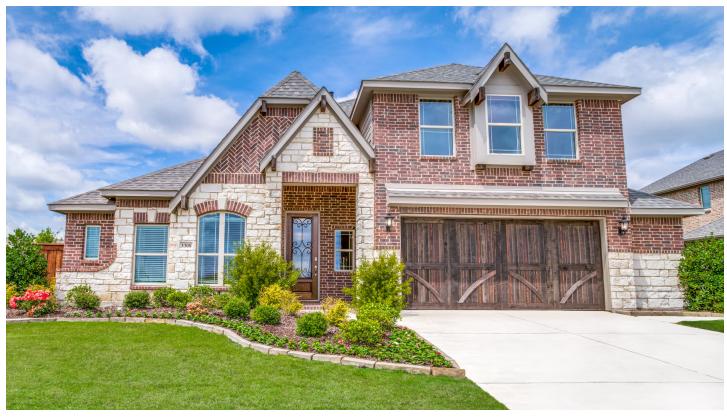

## 3308 Lakemont Drive

MANSFIELD, TX 76084

**SOMERSET** 

CAROLINA IV FLOOR PLAN

3291 SOUARE FEET

**4**BEDROOMS

3.0 BATHROOMS

2.5
CAR GARAGE

The Classic Series Carolina IV floor plan is a two-story home with four bedrooms, study and three bathrooms. Features of this plan include a rotunda entry, covered porch, formal dining, large family room, open kitchen with custom cabinets and island, a bedroom suite with walk-in closet and garden tub, an upstairs game room, media room and second bedroom suite. Contact us or visit our model home for more information about building this plan.