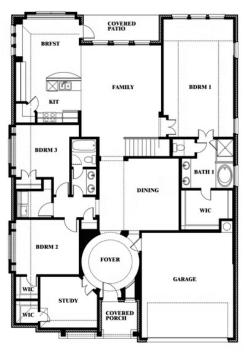

The Classic Series Carolina IV floor plan is a two-story home with four bedrooms, study and three bathrooms. Features of this plan include a rotunda entry, covered porch, formal dining, large family room, open kitchen with custom cabinets and island, a bedroom suite with walk-in closet and garden tub, an upstairs game room, media room and second bedroom suite. Contact us or visit our model home for more information about building this plan.