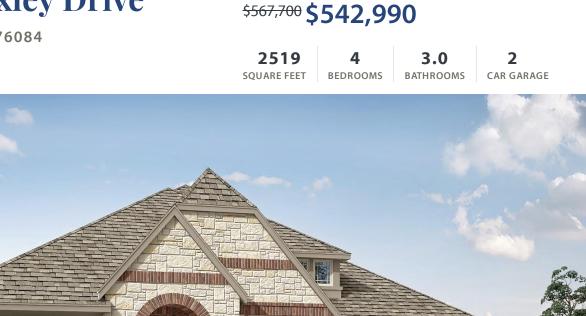

## 2400 Loxley Drive

Renee Quigley

ELEVATION D

CELL: (682) 401-7309 SALES OFFICE: (817) 856-2331

MANSFIELD, TX 76084

SOMERSET

**PRICED AT** 

Sitting on a corner lot, Bloomfield's Caraway floor plan, a single-story featuring 4 bedrooms & 3 baths with an openconcept layout, boasts a beautiful Stone & Brick exterior with an inviting 8' Front Door with wrought iron accents. Inside, Wood-look Tile floors in the main living areas offer both beauty & elegance. Layout holds 3 bedrooms & 2 baths at the front of the home, which includes a secondary suite, while the Family Room opens to the Breakfast Nook featuring window seating. Deluxe Kitchen impresses with painted cabinets, upgraded backsplash, built-in SS appliances, stunning Granite countertops, & wood vent hood over the cooktop with pot & pan drawers below. The Primary Suite offers views of the backyard and features a window seat and an ensuite bath featuring separate vanities, a tub, a glass-enclosed shower, and a walk-in closet connected to the laundry room. Don't miss the Covered Rear Patio and tankless water heater. Visit Bloomfield's Somerset model today to learn more!