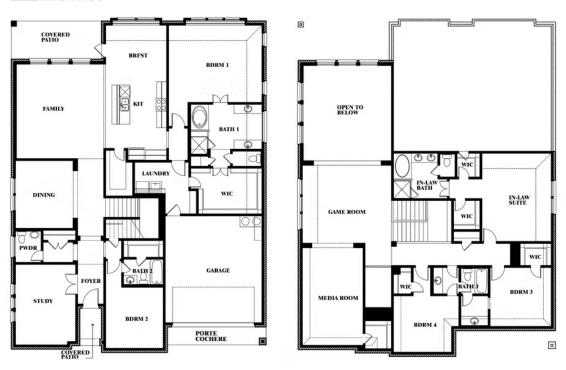

### Bellflower IV Opt. Bed 5 at Media

This brochure is for general informational purposes and is to be used as a guide only. Changes may be made during the development process and floorplans, dimensions, fixtures, fittings, finishes and specifications are subject to change without notice. Window placement, balcony configuration, wardrobe sizes and living areas may vary slightly within each plan type. EQUAL HOUSING OPPORTUNITY

# Bellflower IV Opt. Bed 5/Bath 4 at Media

This brochure is for general informational purposes and is to be used as a guide only. Changes may be made during the development process and floorplans, dimensions, fixtures, fittings, finishes and specifications are subject to change without notice. Window placement, balcony configuration, wardrobe sizes and living areas may vary slightly within each plan type. EQUAL HOUSING OPPORTUNITY