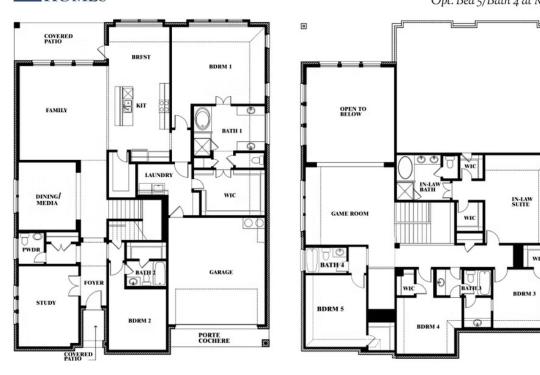

# Bellflower IV Opt. Bed 5/Bath 4 at Media

This brochure is for general informational purposes and is to be used as a guide only. Changes may be made during the development process and floorplans, dimensions, fixtures, fittings, finishes and specifications are subject to change without notice. Window placement, balcony configuration, wardrobe sizes and living areas may vary slightly within each plan type. EQUAL HOUSING OPPORTUNITY