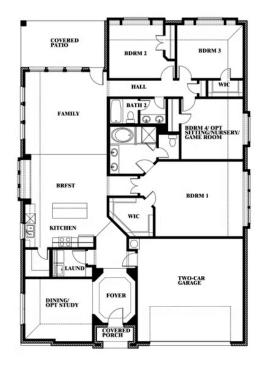

## Hawthorne

CLASSIC SERIES

**UNION PARK** 

1817 RUNNING CREEK TRAIL, LITTLE ELM, TX 76227

**HOMES FROM** 

\$547,990 - \$567,990

2,235

# BEDROOMS 2.0
BATHROOMS

**2** CAR GARAGE

Hawthorne