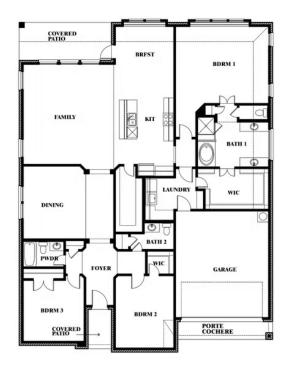

#### **UNION PARK**

1817 RUNNING CREEK TRAIL, LITTLE ELM, TX 76227

**HOMES FROM** 

\$589,990

**2,519** SOUARE FEET

BEDROOMS

2.5
BATHROOMS

**2** CAR GARAGE

## **UNION PARK**

1817 RUNNING CREEK TRAIL, LITTLE ELM, TX 76227

This brochure is for general informational purposes and is to be used as a guide only. Changes may be made during the development process and floorplans, dimensions, fixtures, fittings, finishes and specifications are subject to change without notice. Window placement, balcony configuration, wardrobe sizes and living areas may vary slightly within each plan type. EQUAL HOUSING OPPORTUNITY