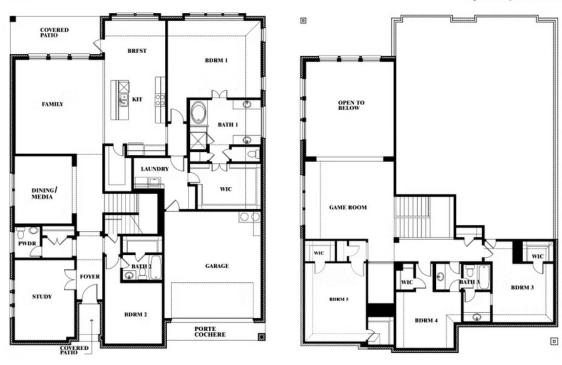

## **UNION PARK**

1817 RUNNING CREEK TRAIL, LITTLE ELM, TX 76227

This brochure is for general informational purposes and is to be used as a guide only. Changes may be made during the development process and floorplans, dimensions, fixtures, fittings, finishes and specifications are subject to change without notice. Window placement, balcony configuration, wardrobe sizes and living areas may vary slightly within each plan type. EQUAL HOUSING OPPORTUNITY

**Bellflower II** 