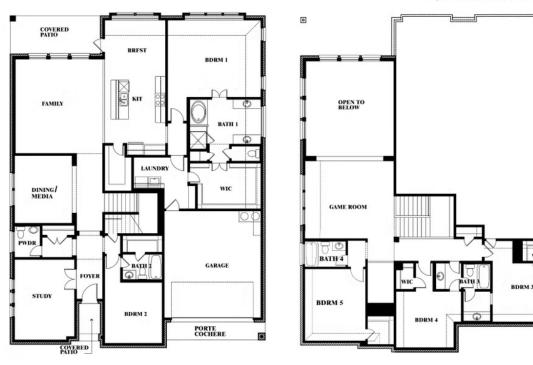

## **COMMUNITY SALES MANAGER**

**Patrice Hopkins** 

CELL: (682) 407-0455 SALES OFFICE: (469) 909-1437

0

## **UNION PARK**

1817 RUNNING CREEK TRAIL, LITTLE ELM, TX 76227

This brochure is for general informational purposes and is to be used as a guide only. Changes may be made during the development process and floorplans, dimensions, fixtures, fittings, finishes and specifications are subject to change without notice. Window placement, balcony configuration, wardrobe sizes and living areas may vary slightly within each plan type. EQUAL HOUSING OPPORTUNITY