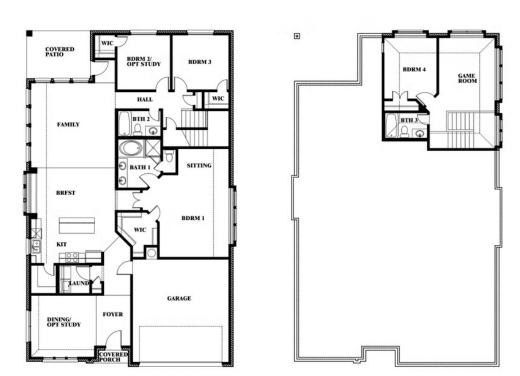

## **144 Burnett Drive**

LAVON, TX 75166 GRAND HERITAGE CYPRESS II FLOOR PLAN

2459 4 SQUARE FEET BEDROOMS

**3.0** BATHROOMS **3** CAR GARAGE

The Classic Series Cypress II floor plan is a two-story home with four bedrooms and three bathrooms. Features of this plan include a covered porch, formal dining or study, large family room, open kitchen with custom cabinets and island, a bedroom suite with walk-in closet and garden tub, and an upstairs game room. Contact us or visit our model home for more information about building this plan.

## 144 Burnett Drive

B

LAVON, TX 75166

Ja CE SA

<u>COMMUNITY SALES MANAGER</u> Jason McFarlin

CELL: (972) 489-7146 SALES OFFICE: (972) 853-0000 CYPRESS II FLOOR PLAN

Cypress II

This brochure is for general informational purposes and is to be used as a guide only. Changes may be made during the development process and floorplans, dimensions, fixtures, fittings, finishes and specifications are subject to change without notice. Window placement, balcony configuration, wardrobe sizes and living areas may vary slightly within each plan type. EQUAL HOUSING OPPORTUNITY