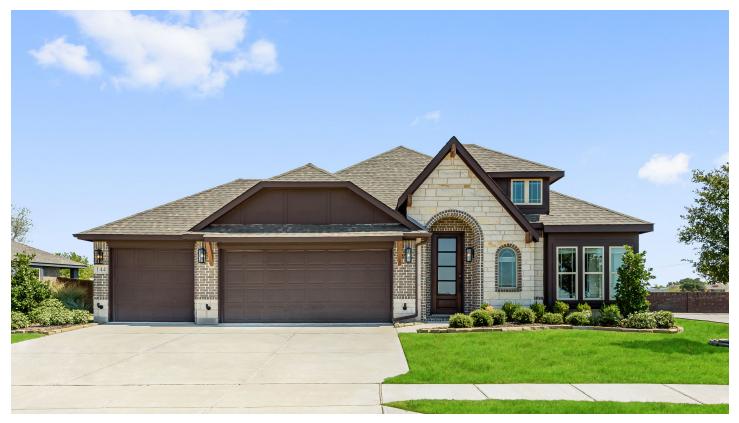

## **144 Burnett Drive**

LAVON, TX 75166 GRAND HERITAGE CYPRESS II FLOOR PLAN

2459 4 SQUARE FEET BEDROOMS

**3.0** BATHROOMS **3** CAR GARAGE

The Classic Series Cypress II floor plan is a two-story home with four bedrooms and three bathrooms. Features of this plan include a covered porch, formal dining or study, large family room, open kitchen with custom cabinets and island, a bedroom suite with walk-in closet and garden tub, and an upstairs game room. Contact us or visit our model home for more information about building this plan.

## 144 Burnett Drive

B

LAVON, TX 75166

Ja CE SA

<u>COMMUNITY SALES MANAGER</u> Jason McFarlin

CELL: (972) 489-7146 SALES OFFICE: (972) 853-0000 CYPRESS II FLOOR PLAN

Cypress II

This brochure is for general informational purposes and is to be used as a guide only. Changes may be made during the development process and floorplans, dimensions, fixtures, fittings, finishes and specifications are subject to change without notice. Window placement, balcony configuration, wardrobe sizes and living areas may vary slightly within each plan type. EQUAL HOUSING OPPORTUNITY