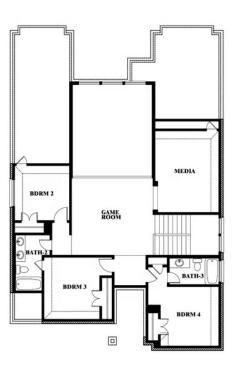

The Classic Series Violet IV floor plan is a two-story home with four bedrooms and three bathrooms. Features of this plan include a formal dining room, covered porch, large family room, study, open kitchen with custom cabinets and island, primary suite with an ensuite bathroom with walk-in closet and garden tub, an upstairs game room and media room. Contact us or visit our model home for more information about building this plan.