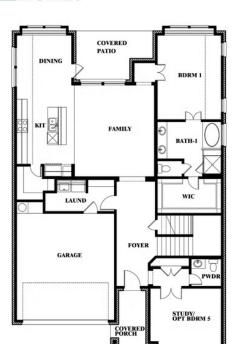

The Classic Series Violet IV floor plan is a two-story home with four bedrooms and three bathrooms. Features of this plan include a formal dining room, covered porch, large family room, study, open kitchen with custom cabinets and island, primary suite with an ensuite bathroom with walk-in closet and garden tub, an upstairs game room and media room. Contact us or visit our model home for more information about building this plan.