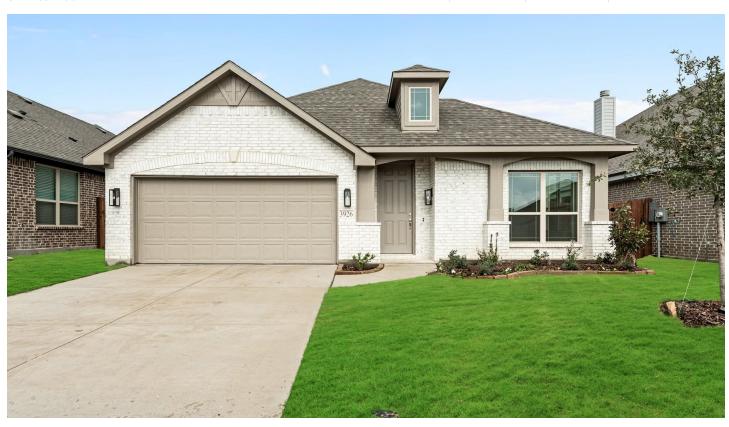

## 3926 Holly Springs Lane

KAUFMAN, TX 75142 GEORGETOWN AT KINGS FORT

CYPRESS FLOOR PLAN

PRICED AT \$412,120 \$376,390

2044 SQUARE FEET

**4**BEDROOMS

2.0
BATHROOMS

**2** CAR GARAGE

Fabulous New Construction recently completed! The Cypress floorplan is a one-story with an open & functional layout offering 4 bdrms, 3 bths, a study (or use as a formal dining), and 2 car garage. This home is handsomely built with a Brick exterior, a stylish 8' front door, and brand new landscaping. The Family room is accessible, luminous and flows right into the kitchen and breakfast room, with sizable Low-E windows displaying the entire room and entrancingly tiled flooring. At the front of the room, the Deluxe Kitchen offers a gracious center island workspace with Quartz countertops, built-in SS appliances, Painted Cabinets, Upgraded Backsplash, and an extensive pantry. Buffet in the dining space is perfect for a coffee bar or extra storage. Other details include a Window Seat in the Primary Suite, upgraded carpeting, and a Covered Rear Patio that overlooks the private, fenced backyard. Find out more today by calling or visiting Bloomfield at Georgetown at Kings Fort!