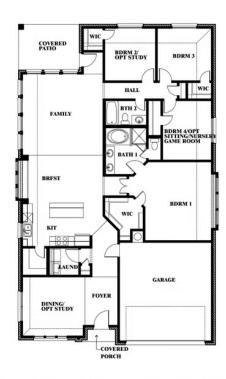

# **Cypress**

CLASSIC SERIES

#### **GEORGETOWN AT KINGS FORT**

4102 BERRY LANE, KAUFMAN, TX 75142

**HOMES FROM** 

### \$360,990 - \$370,990

2,038 SOUARE FEET

# BEDROOMS 2.0
BATHROOMS

2

CAR GARAGE