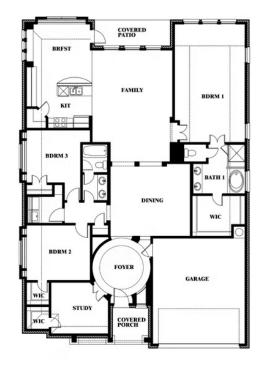

#### **GEORGETOWN AT KINGS FORT**

4102 BERRY LANE, KAUFMAN, TX 75142

**HOMES FROM** 

\$380,990 - \$395,990

**2,313** SOUARE FEET

**3**BEDROOMS

2.0
BATHROOMS

**2** CAR GARAGE

### **GEORGETOWN AT KINGS FORT**

4102 BERRY LANE, KAUFMAN, TX 75142