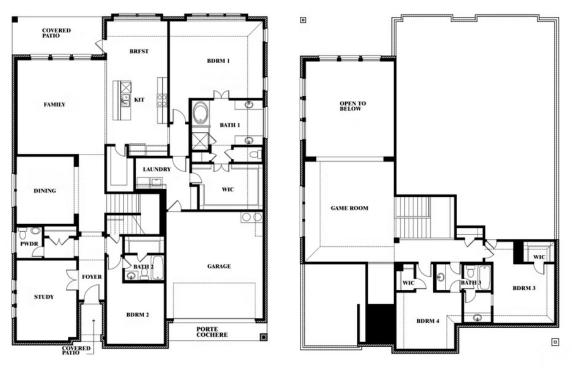

#### **GEORGETOWN AT KINGS FORT**

4102 BERRY LANE, KAUFMAN, TX 75142

**HOMES FROM** 

\$478,990

3,527 SOUARE FEET

**BEDROOMS** 

3.5 **BATHROOMS**  2

### **GEORGETOWN AT KINGS FORT**

4102 BERRY LANE, KAUFMAN, TX 75142