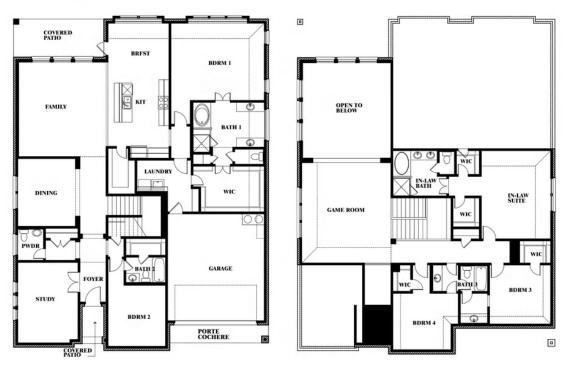

#### **GEORGETOWN AT KINGS FORT**

4102 BERRY LANE, KAUFMAN, TX 75142

**HOMES FROM** 

\$528,990

**3,979** SOUARE FEET

**5**BEDROOMS

**4.5**BATHROOMS

2