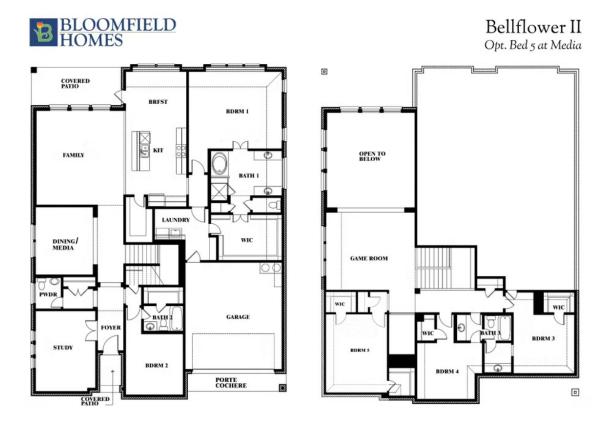

# **Bellflower II**

CLASSIC SERIES

#### **GEORGETOWN AT KINGS FORT** 4102 BERRY LANE, KAUFMAN, TX 75142

3,774 4 SQUARE FEET BEDROOMS

**HOMES FROM** 

\$501,990

**3.5** BATHROOMS

**2** CAR GARAGE

EQUAL HOUSING