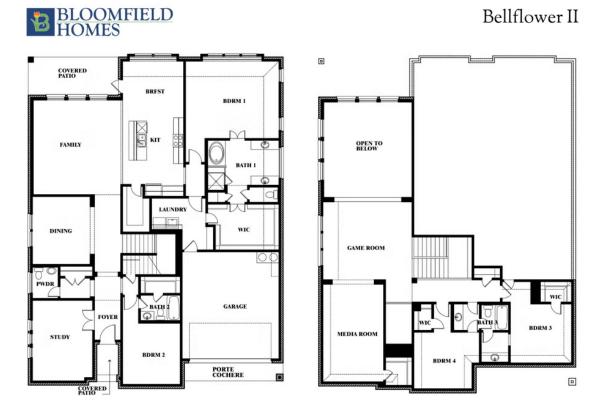

# **Bellflower II**

CLASSIC SERIES

#### **GEORGETOWN AT KINGS FORT** 4102 BERRY LANE, KAUFMAN, TX 75142

3,774 4 SQUARE FEET BEDROOMS

**HOMES FROM** 

\$501,990

**3.5** BATHROOMS

**2** CAR GARAGE

EQUAL HOUSING