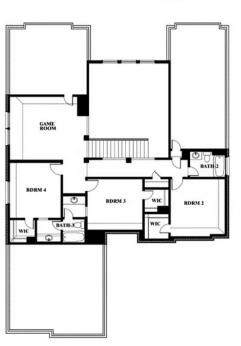

# Seaberry

CLASSIC SERIES

WILDFLOWER RANCH 1013 CANUELA WAY, JUSTIN, TX 76247 номез FROM \$545,990

3,478 4 SQUARE FEET BEDROOMS **3.5** BATHROOMS **2** CAR GARAGE

3

Seaberry

Seaberry