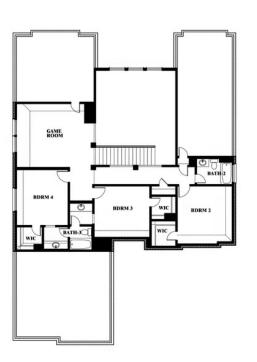

## Seaberry

COM Trav CELL

COMMUNITY SALES MANAGER

Travis Johannsen

CELL: (682) 328-6791 SALES OFFICE: (817) 779-7541

WILDFLOWER RANCH 1013 CANUELA WAY, JUSTIN, TX 76247

This brochure is for general informational purposes and is to be used as a guide only. Changes may be made during the development process and floorplans, dimensions, fixtures, fittings, finishes and specifications are subject to change without notice. Window placement, balcony configuration, wardrobe sizes and living areas may vary slightly within each plan type. EQUAL HOUSING OPPORTUNITY