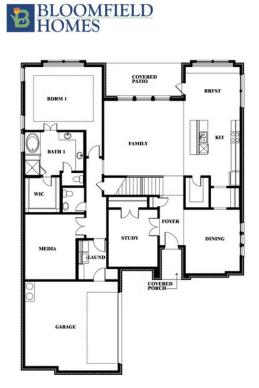

#### **COMMUNITY SALES MANAGER**

Travis Johannsen

CELL: (682) 328-6791 SALES OFFICE: (817) 779-7541

WILDFLOWER RANCH

1013 CANUELA WAY, JUSTIN, TX 76247

This brochure is for general informational purposes and is to be used as a guide only. Changes may be made during the development process and floorplans, dimensions, fixtures, fittings, finishes and specifications are subject to change without notice. Window placement, balcony configuration, wardrobe sizes and living areas may vary slightly within each plan type. EQUAL HOUSING OPPORTUNITY