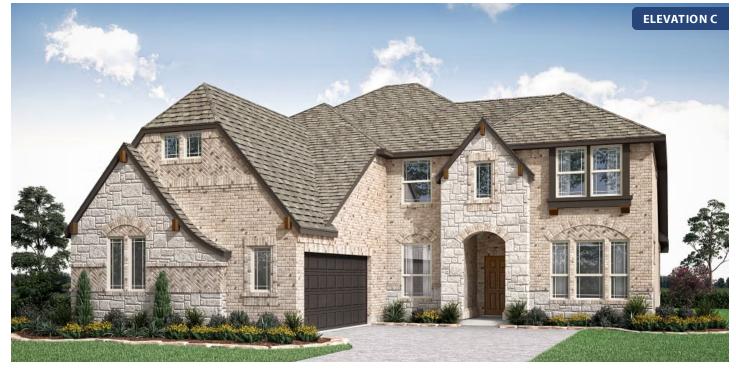

# Seaberry

CLASSIC SERIES

WILDFLOWER RANCH 1013 CANUELA WAY, JUSTIN, TX 76247 номез FROM \$545,990

3,478 4 SQUARE FEET BEDROOMS **3.5** BATHROOMS **2** CAR GARAGE

3

Seaberry