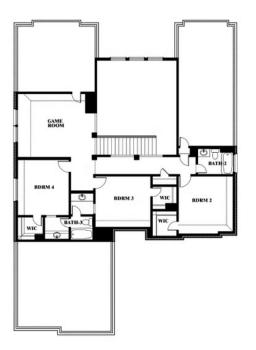

## Seaberry

COM Trav CELL

COMMUNITY SALES MANAGER

Travis Johannsen

CELL: (682) 328-6791 SALES OFFICE: (817) 779-7541

WILDFLOWER RANCH 1013 CANUELA WAY, JUSTIN, TX 76247

This brochure is for general informational purposes and is to be used as a guide only. Changes may be made during the development process and floorplans, dimensions, fixtures, fittings, finishes and specifications are subject to change without notice. Window placement, balcony configuration, wardrobe sizes and living areas may vary slightly within each plan type. EQUAL HOUSING OPPORTUNITY

### Seaberry

COMMUNITY SALES MANAGER

Travis Johannsen

CELL: (682) 328-6791 SALES OFFICE: (817) 779-7541

WILDFLOWER RANCH 1013 CANUELA WAY, JUSTIN, TX 76247