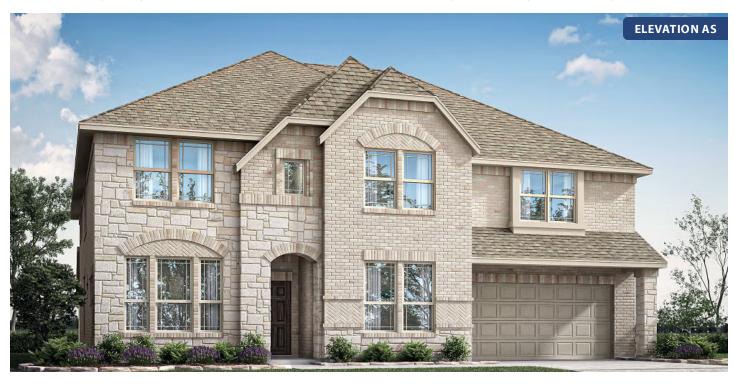

# **Bellflower IV**

CLASSIC SERIES

WILDFLOWER RANCH

1013 CANUELA WAY, JUSTIN, TX 76247

**HOMES FROM** 

\$607,990

**4,226** SOUARE FEET

**5**BEDROOMS

**4.5**BATHROOMS

2

CAR GARAGE

**Bellflower IV** 