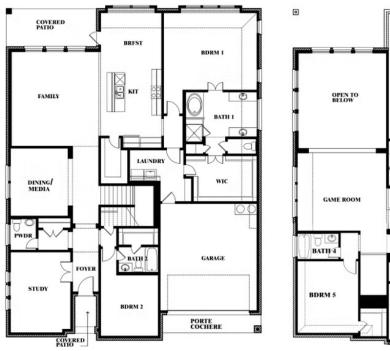

### **WILDFLOWER RANCH**

1013 CANUELA WAY, JUSTIN, TX 76247

### **Bellflower IV**

This brochure is for general informational purposes and is to be used as a guide only. Changes may be made during the development process and floorplans, dimensions, fixtures, fittings, finishes and specifications are subject to change without notice. Window placement, balcony configuration, wardrobe sizes and living areas may vary slightly within each plan type. EQUAL HOUSING OPPORTUNITY