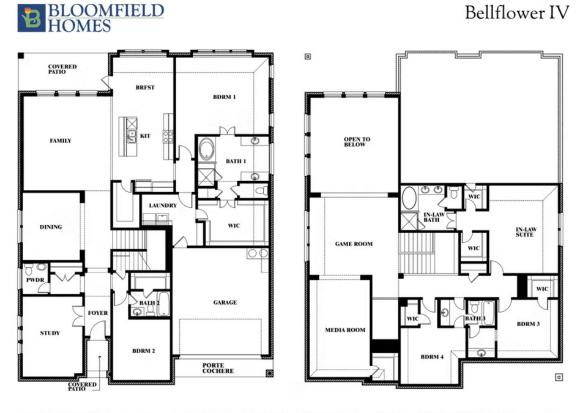

#### **WILDFLOWER RANCH**

1013 CANUELA WAY, JUSTIN, TX 76247

### Bellflower IV

This brochure is for general informational purposes and is to be used as a guide only. Changes may be made during the development process and floorplans, dimensions, fixtures, fittings, finishes and specifications are subject to change without notice. Window placement, balcony configuration, wardrobe sizes and living areas may vary slightly within each plan type. EQUAL HOUSING OPPORTUNITY