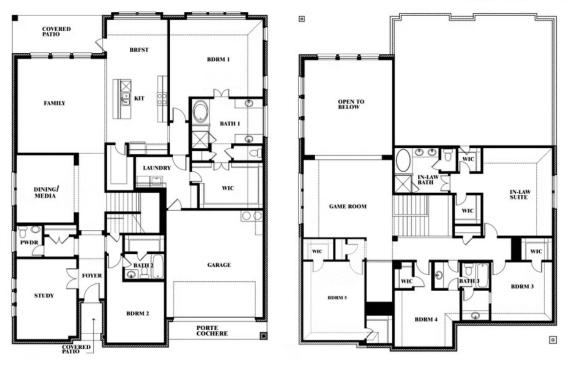

### **WILDFLOWER RANCH**

1013 CANUELA WAY, JUSTIN, TX 76247

## **Bellflower IV**

This brochure is for general informational purposes and is to be used as a guide only. Changes may be made during the development process and floorplans, dimensions, fixtures, fittings, finishes and specifications are subject to change without notice. Window placement, balcony configuration, wardrobe sizes and living areas may vary slightly within each plan type. EQUAL HOUSING OPPORTUNITY