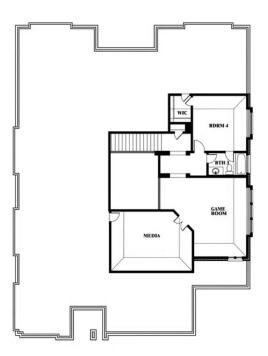

# **Primrose FE V**

**CLASSIC SERIES** 

**TIMBERBROOK** 

206 OAKCREST DRIVE, JUSTIN, TX 76247

**HOMES FROM** 

\$600,990

3,733

4 BEDROOMS 3.5
BATHROOMS

## **Primrose FE V**

### **TIMBERBROOK**

206 OAKCREST DRIVE, JUSTIN, TX 76247