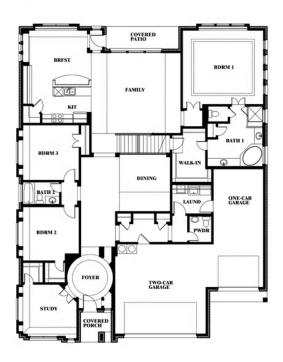

# **Primrose FE V**

**CLASSIC SERIES** 

**TIMBERBROOK** 

206 OAKCREST DRIVE, JUSTIN, TX 76247

**HOMES FROM** 

\$600,990

3,733

4 BEDROOMS 3.5
BATHROOMS

**3** CAR GARAGE

## Primrose FE V

This brochure is for general informational purposes and is to be used as a guide only. Changes may be made during the development process and floorplans, dimensions, fixtures, fittings, finishes and specifications are subject to change without notice. Window placement, balcony configuration, wardrobe sizes and living areas may vary slightly within each plan type. EQUAL HOUSING OPPORTUNITY