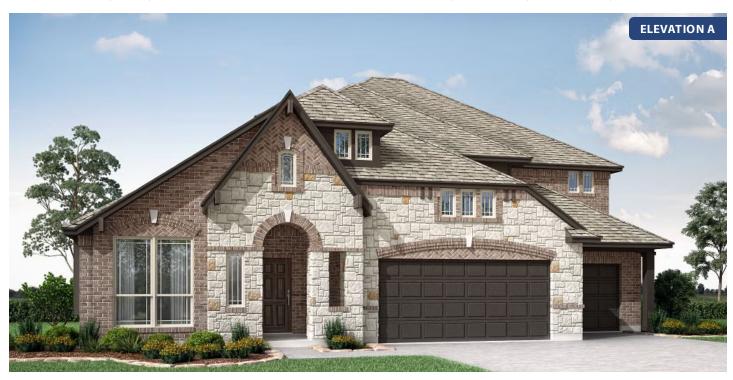

# **Primrose FE V**

**CLASSIC SERIES** 

**TIMBERBROOK** 

206 OAKCREST DRIVE, JUSTIN, TX 76247

**HOMES FROM** 

\$600,990

3,733

4 BEDROOMS 3.5
BATHROOMS

## **Primrose FE V**

### **TIMBERBROOK**

206 OAKCREST DRIVE, JUSTIN, TX 76247