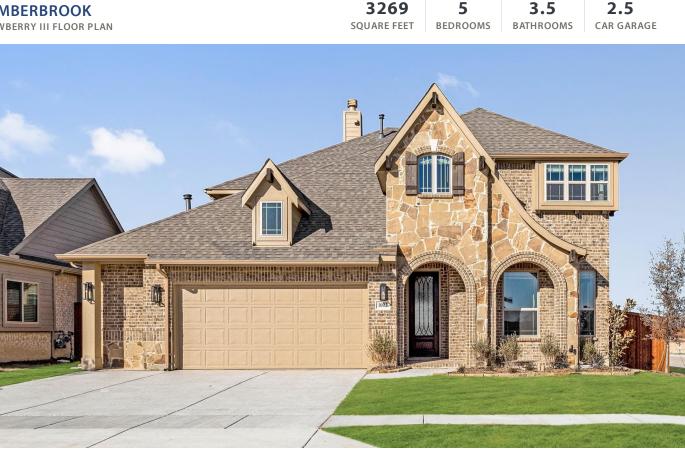

## **PRICED AT** \$607,001 \$550,000

**JUSTIN, TX 76247** 

TIMBERBROOK

DEWBERRY III FLOOR PLAN

This Dewberry III plan is a real head turner with its stone and brick exterior, surrounded with professional landscaping for a tidy look. Entering under the covered porch the entryway boasts striking wood laminate flooring throughout. As you continue you will be dazzled by the wood-burning fireplace with stylish tile in the Family Room. This plan is an open concept with a breakfast area and Deluxe Kitchen connected, so no time will be lost when entertaining. Other features include built-in SS appliances, a widespread island; and extensive storage from tons of cabinetry and a Texas-sized pantry. Primary Suite is nestled in the middle of the first floor, with a spa-like Enlarged Shower. Upstairs you will find 4 additional large bedrooms and 2 full baths, one a Jack & Jill option. Additional features include a half bath, game room flex space, quartz counters, and window coverings. Visit today to learn more and take a tour.