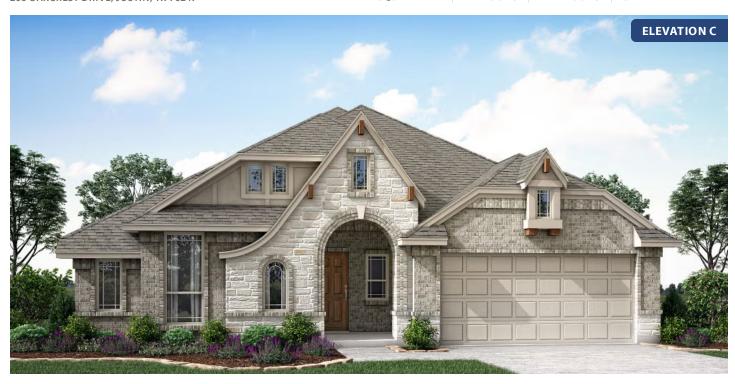

#### **TIMBERBROOK**

206 OAKCREST DRIVE, JUSTIN, TX 76247

**HOMES FROM** 

\$453,990

2,313 SOUARE FEET

**BEDROOMS** 

2.0 BATHROOMS 2

CAR GARAGE

### **TIMBERBROOK**

206 OAKCREST DRIVE, JUSTIN, TX 76247

This brochure is for general informational purposes and is to be used as a guide only. Changes may be made during the development process and floorplans, dimensions, fixtures, fittings, finishes and specifications are subject to change without notice. Window placement, balcony configuration, wardrobe sizes and living areas may vary slightly within each plan type. EQUAL HOUSING OPPORTUNITY