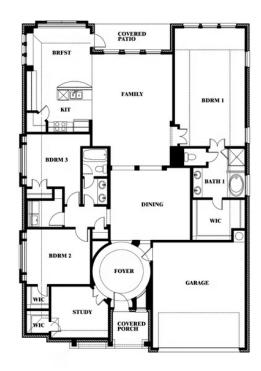

#### **TIMBERBROOK**

206 OAKCREST DRIVE, JUSTIN, TX 76247

**HOMES FROM** 

\$453,990

2,313 SOUARE FEET

**BEDROOMS** 

2.0 BATHROOMS 2

CAR GARAGE

### **TIMBERBROOK**

206 OAKCREST DRIVE, JUSTIN, TX 76247

This brochure is for general informational purposes and is to be used as a guide only. Changes may be made during the development process and floorplans, dimensions, fixtures, fittings, finishes and specifications are subject to change without notice. Window placement, balcony configuration, wardrobe sizes and living areas may vary slightly within each plan type. EQUAL HOUSING OPPORTUNITY