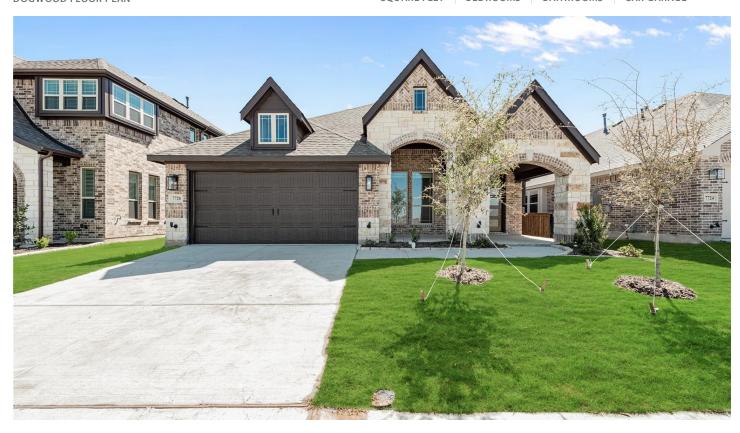

## 7728 Gatevine Avenue

JOSHUA, TX 76058
SILO MILLS
DOGWOOD FLOOR PLAN

PRICED AT \$383,933 \$359,990

1840 SOUARE FEET

3 BEDROOMS 2.0
BATHROOMS

**2** CAR GARAGE

New Construction in Silo Mills - a master-planned community in Joshua with premium amenities & close schools! Bloomfield Homes has carefully crafted this single-story cottage with 3 bedrooms and 2 baths. Favorite features of this plan include the HUGE covered front porch, a large Study with Glass French Doors, and the open concept living space that's been enhanced by designer upgrades! Gorgeous & durable Laminate Wood floors grace the common areas front to back, painted cabinets throughout, and an added Stone Fireplace reaches from floor to ceiling and has a raw-edge cedar mantel. Plenty of storage provided in the kitchen, which is centered around a sizeable island that's perfect for barstools! Comes equipped with granite surfaces, gas SS appliances, a trash-can pull out at the island, and a buffet for additional storage at the dining nook! Second covered outdoor space at the Back Patio, with a gas drop to easily hook up your grill. Come visit Bloomfield at Silo Mills to tour today!