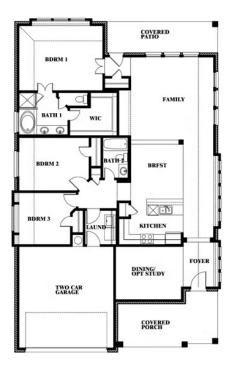

# **Dogwood**

CLASSIC SERIES

**SILO MILLS** 

4425 SWEET ACRES AVE, JOSHUA, TX 76058

**HOMES FROM** 

\$339,990

1,840 SOUARE FEET

BEDROOMS

2.0
BATHROOMS

2

CAR GARAGE

**Dogwood** 