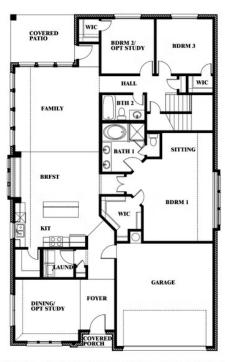

# **Cypress II**

CLASSIC SERIES

**SILO MILLS** 

4425 SWEET ACRES AVE, JOSHUA, TX 76058

**HOMES FROM** 

\$384,990

**2,454** SOUARE FEET

# BEDROOMS 3.0
BATHROOMS

**2** CAR GARAGE