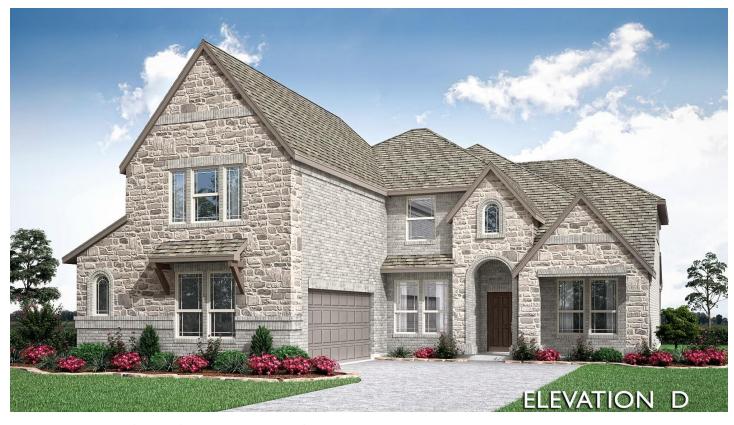

## **26 Harrier Street**

JOSHUA, TX 76058
MOCKINGBIRD HILLS

SPRING CRESS II FLOOR PLAN

PRICED AT \$591,041 \$550,000

3695 SOUARE FEET

BEDROOMS

**4.0**BATHROOMS

**2** CAR GARAGE

Discover the allure of Bloomfield's Spring Cress II floor plan, a modern two-story haven boasting 5 bedrooms and 4 baths. From its sleek exterior to its inviting interior, this home exudes contemporary elegance. Entertain in style in the Dining Room or find focus in the Study and Media area. The Deluxe Kitchen, featuring undercabinet lighting and Quartz countertops, is a culinary enthusiast's dream. Hard surface flooring adorns all public areas, while Laminate Wood flooring adds warmth and durability. Cozy up by the Stone-to-Ceiling Fireplace with Cedar Mantel in the spacious Family Room. Generously sized secondary bedrooms offer ample space for comfort. Architectural highlights include an 8' Front Door, Vaulted Ceilings, and Window Seats, enhancing charm. Outside, enjoy peace of mind with full irrigation and a fenced yard for added privacy and tranquility. Visit our model home at Mockingbird Hills to explore this and other available plans today.