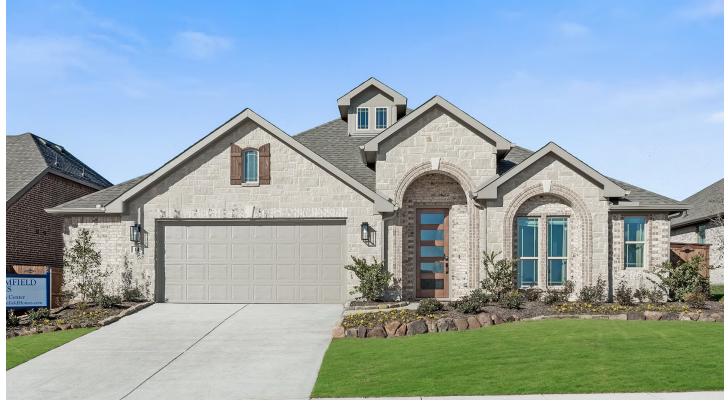

## 149 Mockingbird Hill Drive

JOSHUA, TX 76058

MOCKINGBIRD HILLS HAWTHORNE II FLOOR PLAN

| 2752        | 4        | 3.0       | 2          |
|-------------|----------|-----------|------------|
| SQUARE FEET | BEDROOMS | BATHROOMS | CAR GARAGE |
|             |          |           |            |

The Classic Series Hawthorne II floor plan is a two-story home with four bedrooms and three bathrooms. Features of this plan include a covered porch, formal dining, large family room, study, open kitchen with custom cabinets and island, a bedroom suite with walk-in closet and garden tub, and an upstairs game room. Contact us or visit our model home for more information about building this plan.