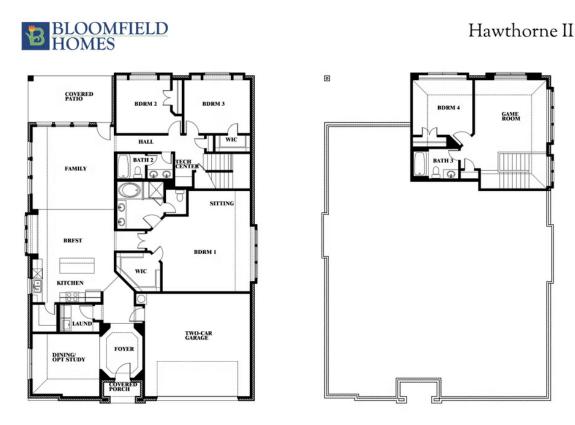

## 149 Mockingbird Hill Drive

JOSHUA, TX 76058

MOCKINGBIRD HILLS HAWTHORNE II FLOOR PLAN

| 2752        | 4        | 3.0       | 2          |
|-------------|----------|-----------|------------|
| SQUARE FEET | BEDROOMS | BATHROOMS | CAR GARAGE |
|             |          |           |            |

The Classic Series Hawthorne II floor plan is a two-story home with four bedrooms and three bathrooms. Features of this plan include a covered porch, formal dining, large family room, study, open kitchen with custom cabinets and island, a bedroom suite with walk-in closet and garden tub, and an upstairs game room. Contact us or visit our model home for more information about building this plan.