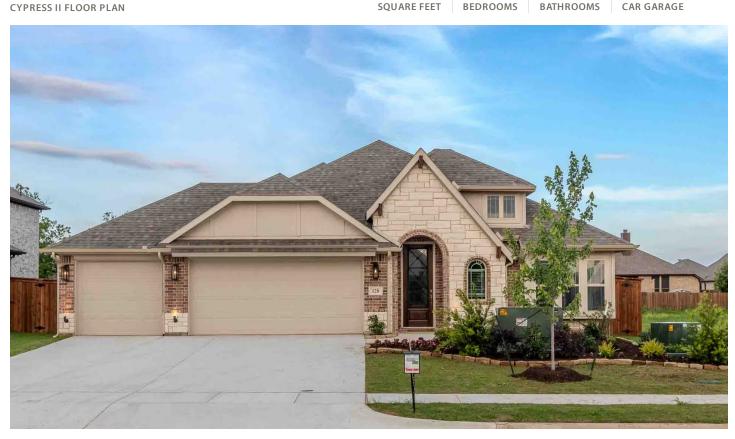

## 128 Goldfinch Road

JOSHUA, TX 76058
MOCKINGBIRD HILLS

PRICED AT \$490,190 \$424,900

2459 SOUARE FEET

4 BEDROOMS 3.0
BATHROOMS

CAR GARAGE

Cypress II plan by Bloomfield Homes is a charming two-story hosting 4 bedrooms, 3 baths, and a huge 3-car garage. With a stone & brick-accented exterior and custom 8' front door, this home is sure to provide ample curb appeal. The open-concept living space features a beautiful Kitchen with Quartz countertops, SS appliances, a center island workspace, a large walk-in pantry with a frosted glass panel door, and a trash can pull out at the kitchen sink. Buffet at Breakfast Nook offers extra counter space & storage. Primary Suite has all the bells & whistles including a window seat, sitting area, 5-piece attached bath, and walk-in closet. 2 more bedrooms on the first floor; Bed 4 & Bath 3 upstairs off of the Game Room. Upgrades were thoughtfully curated to add value, like scratch-resistant RevWood Laminate flooring, Glass French Doors at the Study, a Stone-to-ceiling Fireplace, and Paint-grade cabinetry throughout. Call Bloomfield to learn more!