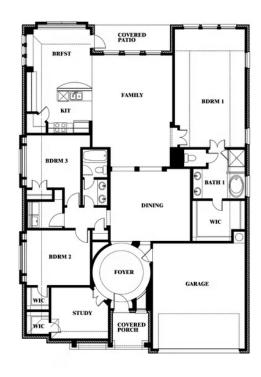

#### **MOCKINGBIRD HILLS**

149 MOCKINGBIRD HILL DRIVE, JOSHUA, TX 76058

**HOMES FROM** 

\$426,990

**2,313** SOUARE FEET

BEDROOMS

2.0
BATHROOMS

**2** CAR GARAGE