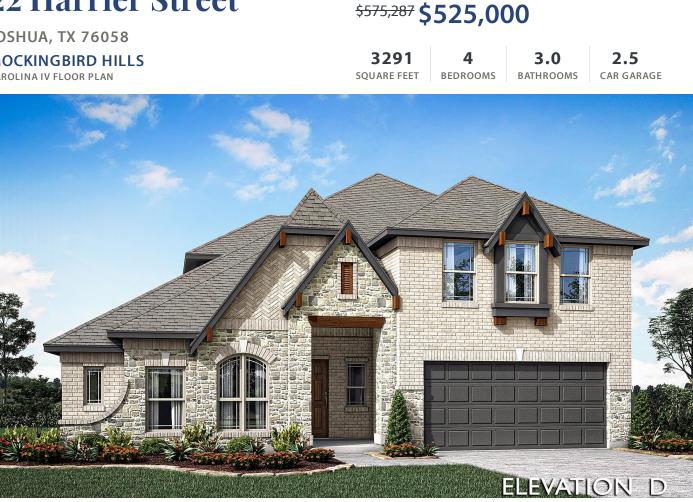

## **22 Harrier Street**

**COMMUNITY SALES MANAGER** 

Sib Woehr

CELL: (682) 418-6491 SALES OFFICE: (972) 808-6756

**JOSHUA, TX 76058** MOCKINGBIRD HILLS CAROLINA IV FLOOR PLAN

**PRICED AT** 

Bloomfield's Carolina IV floor plan hosts generously sized bedrooms, a 2.5-car garage, and a modern interior and exterior appearance. Prime location on a fully landscaped homesite with a stately stone & brick exterior! Spacious Primary Suite and 2 secondary bedrooms on the first floor, as well as a Study with a walk-in closet that could be a 5th bedroom. Junior Suite upstairs! Tons of entertaining space with a Game room, Media Room, Formal Dining, and an Extended Cover Patio overlooking the expansive backyard. Trendy features selected like beautiful Laminate Wood floors throughout all heavy traffic areas, an 8' stylish front door, and a beautiful Stone-to-Ceiling Fireplace. The Gourmet Kitchen is the perfect blend of function & style with a large center island, Quartz countertops, built-in SS appliances, custom cabinetry, and undercabinet lighting. Walk-in pantry & buffet at the Breakfast Nook for maximum storage! Visit Bloomfield at Mockingbird Hills today.