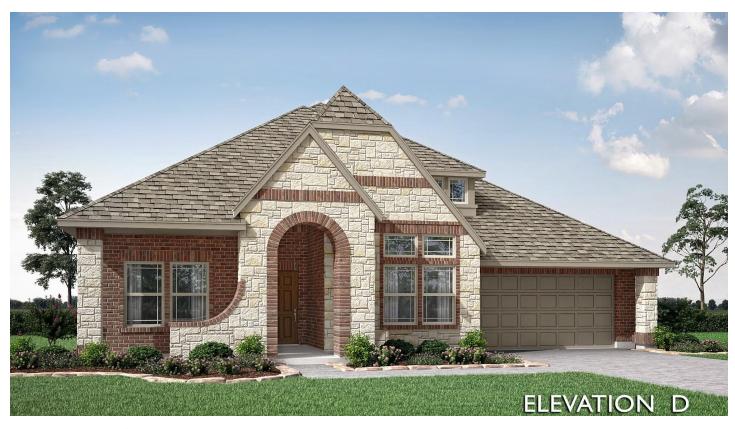

## 30 Harrier Street

JOSHUA, TX 76058
MOCKINGBIRD HILLS

CARAWAY FLOOR PLAN

\$505,747 \$465,000

2519 SOUARE FEET

**5** BEDROOMS

2.5
BATHROOMS

**2** CAR GARAGE

Introducing Bloomfield's Caraway, an elegant single-story abode boasting 3 bedrooms, 2.5 baths, and a Study with a walk-in closet. From its sleek exterior to its welcoming interior, this home exudes contemporary allure. The Deluxe Kitchen features a generous pantry, under-cabinet lighting, and Quartz countertops, offering both style and functionality. Level 4 Wood-look Tile & Laminate flooring adds elegance and durability to all public areas. Gather around the Stone-to-Ceiling Fireplace with Cedar Mantel in the cozy Living space. The Primary Suite offers a sanctuary with separate vanities, a linen closet, and an expansive walk-in closet with secondary access to the laundry room, ensuring convenience and comfort. Architectural details like Window Seats add character and charm. Enjoy the perks of an 8' Front Door, exterior lighting, and a gas stub for the grill. Explore the endless possibilities of this exceptional home today at Mockingbird Hills!