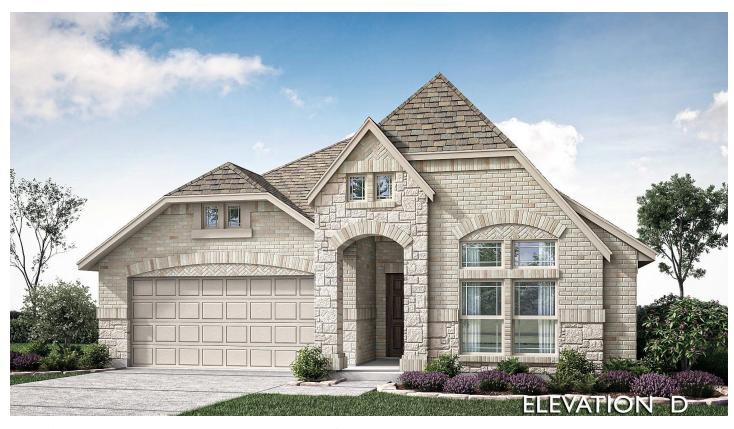

Bloomfield's Jasmine plan is our newest single-story offering modern living. Picturesque curb appeal thanks to a contemporary stone & brick exterior, a 3-car garage, and complete landscaping packing throughout the over 9000 square foot homesite. This home feels bright & airy from the moment you enter! 10' ceilings, engineered wood flooring, and a wide hallway with bedrooms & Study access leads into the open-concept living space. Here you'll enjoy seamless living with the Gourmet Kitchen, Family Room, and dining space knitted together and lined with floor-to-ceiling windows! Premium finishes take it to the next level: quartz countertops, built-in SS appliances (including a 5-burner gas cooktop), and a tile fireplace touching the ceiling with a porcelain marble-look surround. Porcelain tile is also found in the Primary Bath & Laundry! The Primary is located alone on one side of the home for privacy. Mud Room, Covered Patio with gas drop, gutters & more!