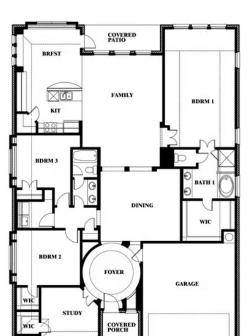

## **WAVERLY ESTATES**

209 SADDLETREE DRIVE, JOSEPHINE, TX 75173

**HOMES FROM** 

\$437,990

**2,313** SOUARE FEET

BEDROOMS

2.0
BATHROOMS

3

CAR GARAGE