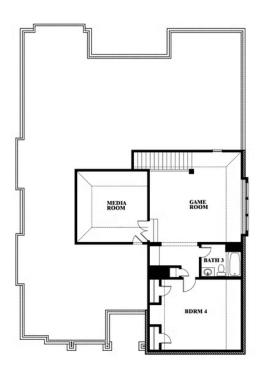

#### **WAVERLY ESTATES**

209 SADDLETREE DRIVE, JOSEPHINE, TX 75173

**HOMES FROM** 

\$497,990

3,280 SOUARE FEET

**4**BEDROOMS

3.0
BATHROOMS

3