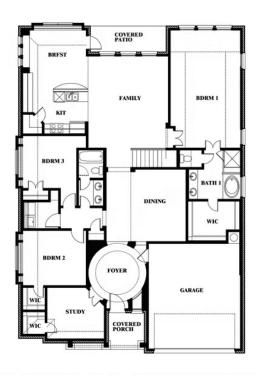

#### **WAVERLY ESTATES**

209 SADDLETREE DRIVE, JOSEPHINE, TX 75173

**HOMES FROM** 

\$497,990

3,280 SOUARE FEET

**4**BEDROOMS

3.0
BATHROOMS

3