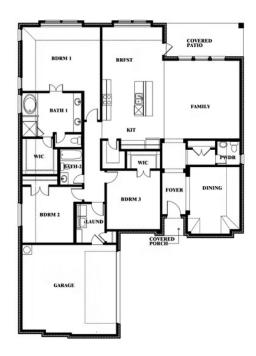

## **Rockcress**

CLASSIC SERIES

**HEARTLAND** 

3916 HOMETOWN BOULEVARD, HEARTLAND, TX 75126

**HOMES FROM** 

\$403,990

2,250 SOUARE FEET

BEDROOMS